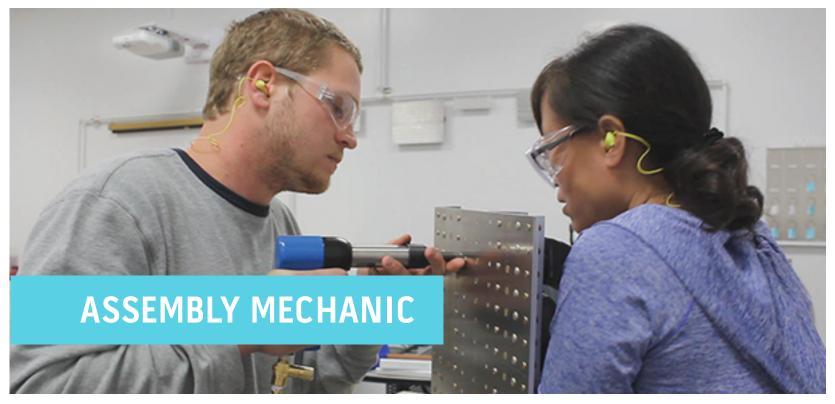

## Technical CERTIFICATION in as little as 12-16 weeks. Full-time, Online and Hands-on Lab Work

Students who complete the Assembly Mechanic Program will receive continuing education units.

## Learn how to:

- Measure components using appropriate precision instruments
- Assemble sheet metal components
- Install aircraft fasteners in a variety of materials

Contact mjellis2@gtcc.edu or 336-334-4822 ext. 59017